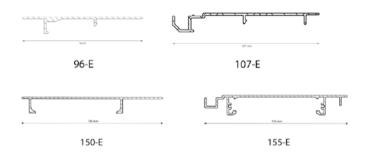

We offer a variety of colour options to choose from for both louvre materials. Scan the QR codes below to view the full colour range.

Anodized Colours

**96-E** louvres are often used on windows in the living room, dining room or home office. In closed position, the louvres overlap each other preventing direct sunlight from entering the building.

**107-E** is specifically designed to achieve blackout, often used in front of bedroom windows. The louvres not only overlap, but also interlock, making it 100% light tight.

The **150-E** has a flat shape and is very sleek, giving it a modern look. Suited for all kinds of external installations with façade being the most popular one.

The 155-E is just as the 107-E specifically designed for blackout, therefore often used for bedroom windows. Major difference from the 107-E is the size of the slat and the slat spacing.

The **98-W & 148W** are planed, giving the louvre a Z-shaped profile. This allows the louvres to overlap to ensure no direct sunlight between the louvres.