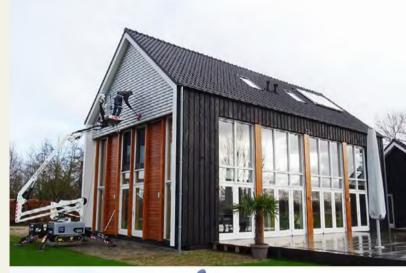

# Perfect For Apex Glazing

Our most popular application is for apex shaped glazing, which are frequently designed on the building facade of many contemporary new homes and property extensions.

Our louvres provide an aesthetically unique window feature which compliments this style of window design. Being completely tailor-made means we can fit the louvres to any size or shape window.