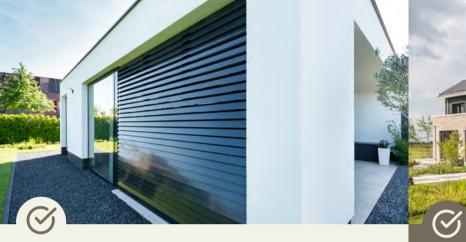

External louvres are a sustainable window shading solution that enhances living space, reduces energy consumption and adds a WOW factor to your home design.

Our stunning louvres are practical and sustainable; creating an effective solution for managing daylight, avoiding glare and controlling heat from the sun. Our louvres meet the <u>Building Part 'O' Regulation</u> requirement for overheating standards, as well as being manufactured with top quality sustainable materials.

Beautiful and functional external louvres provide an aesthetically pleasing alternative to standard internal blinds and shutters.

Our louvres give you total control over the amount of daylight that enters the room. Simply by adjusting the tiltable louvres in the desired position, you can effectively reduce the amount of glare that hits the window resulting in heat reduction and long-term energy savings.