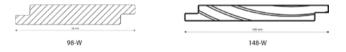

The 155-E is just as the 107-E specifically designed for blackout, therefore often used for bedroom windows. Major difference from the 107-E is the size of the slat and the slat spacing.

The **98-W & 148W** are planed, giving the louvre a Z-shaped profile. This allows the louvres to overlap to ensure no direct sunlight between the louvres.