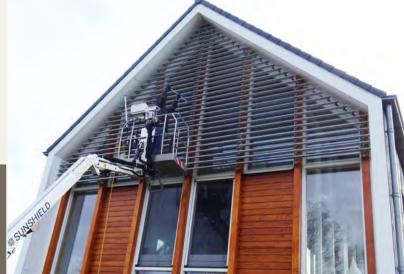

Beautiful and functional external louvres provide an aesthetically pleasing alternative to standard internal blinds and shutters.

Our louvres give you total control over the amount of daylight that enters the room. Simply by adjusting the tiltable louvres in the desired position, you can effectively reduce the amount of glare that hits the window resulting in heat reduction and long-term energy savings.

# Perfect For Apex Glazing

Our most popular application is for apex shaped glazing, which are frequently designed on the building facade of many contemporary new homes and property extensions.

Our louvres provide an aesthetically unique window feature which compliments this style of window design. Being completely tailor-made means we can fit the louvres to any size or shape window.