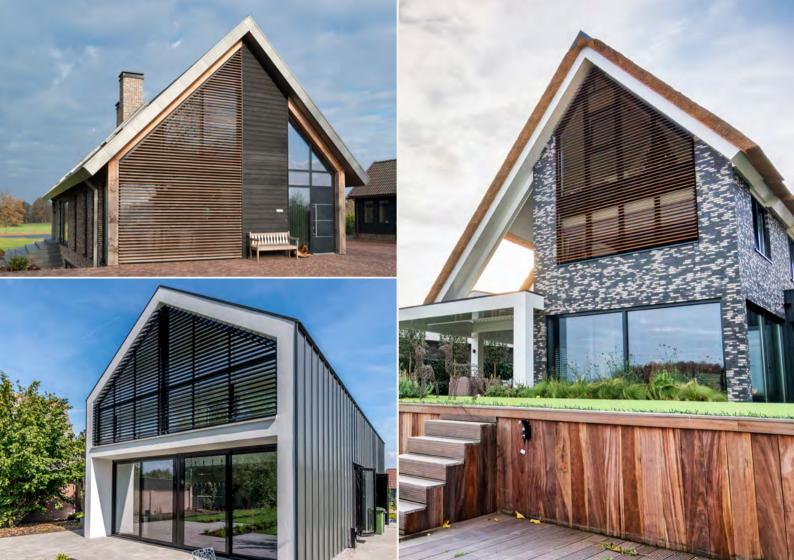

# Perfect For Apex Glazing

Our most popular application is for apex shaped glazing, which are frequently designed on the building facade of many contemporary new homes and property extensions.

Our louvres provide an aesthetically unique window feature which compliments this style of window design. Being completely tailor-made means we can fit the louvres to any size or shape window.

## A Variety Of Choice

Our louvres are 100% tailor-made to your exact requirements. Our versatile louvres enable us to achieve a perfect fit for any shape or size window.

You have many choices of material and plenty of louvre widths to choose from. With options of either high grade extruded aluminium or Western Red Cedar wood. This enables you to choose the perfect style for your home.