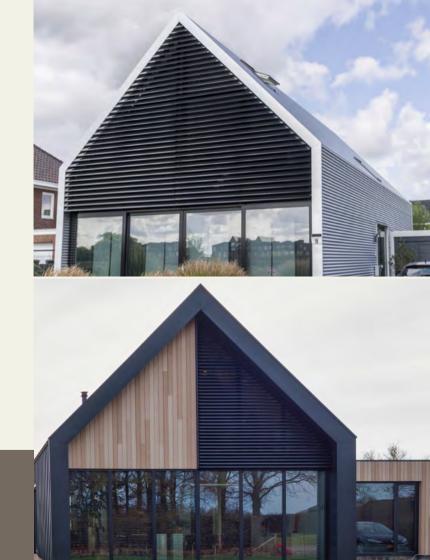

# Perfect For Apex Glazing

Our most popular application is for apex shaped glazing, which are frequently designed on the building facade of many contemporary new homes and property extensions.

Our louvres provide an aesthetically unique window feature which compliments this style of window design. Being completely tailor-made means we can fit the louvres to any size or shape window.