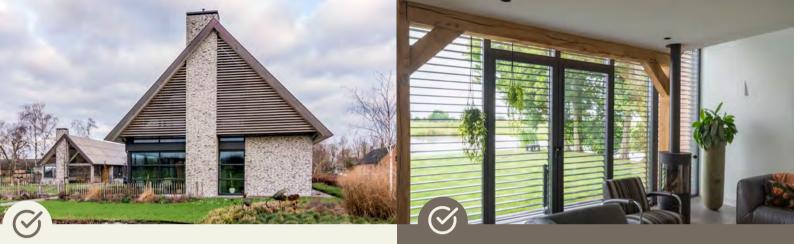

Beautiful and functional external louvres provide an aesthetically pleasing alternative to standard internal blinds and shutters.

Our louvres give you total control over the amount of daylight that enters the room. Simply by adjusting the tiltable louvres in the desired position, you can effectively reduce the amount of glare that hits the window resulting in heat reduction and long-term energy savings.

# Perfect For Apex Glazing

Our most popular application is for apex shaped glazing, which are frequently designed on the building facade of many contemporary new homes and property extensions.

Our louvres provide an aesthetically unique window feature which compliments this style of window design. Being completely tailor-made means we can fit the louvres to any size or shape window.