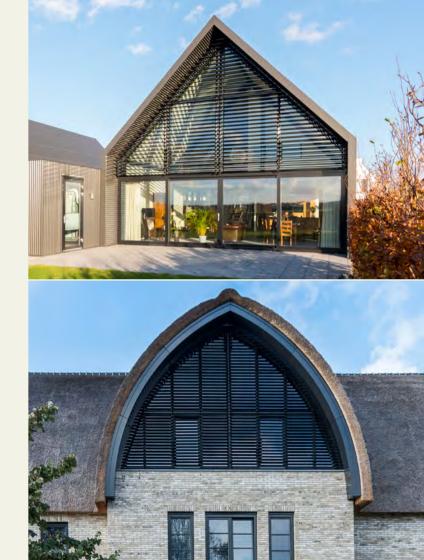

# Perfect For Apex Glazing

Our most popular application is for apex shaped glazing, which are frequently designed on the building facade of many contemporary new homes and property extensions.

Our louvres provide an aesthetically unique window feature which compliments this style of window design. Being completely tailor-made means we can fit the louvres to any size or shape window.