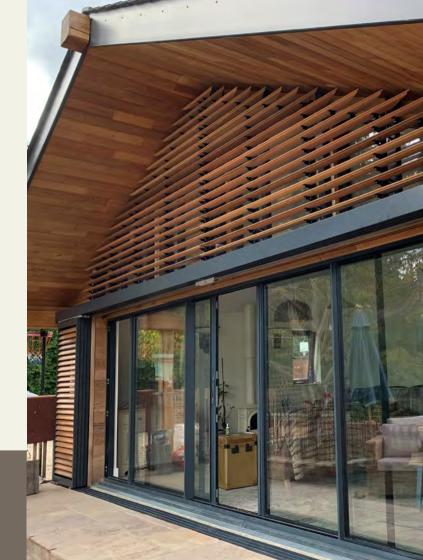

## A Variety Of Choice

Our louvres are 100% tailor-made to your exact requirements. Our versatile louvres enable us to achieve a perfect fit for any shape or size window.

You have many choices of material and plenty of louvre widths to choose from. With options of either high grade extruded aluminium or Western Red Cedar wood. This enables you to choose the perfect style for your home.

# Perfect For Apex Glazing

Our most popular application is for apex shaped glazing, which are frequently designed on the building facade of many contemporary new homes and property extensions.

Our louvres provide an aesthetically unique window feature which compliments this style of window design. Being completely tailor-made means we can fit the louvres to any size or shape window.