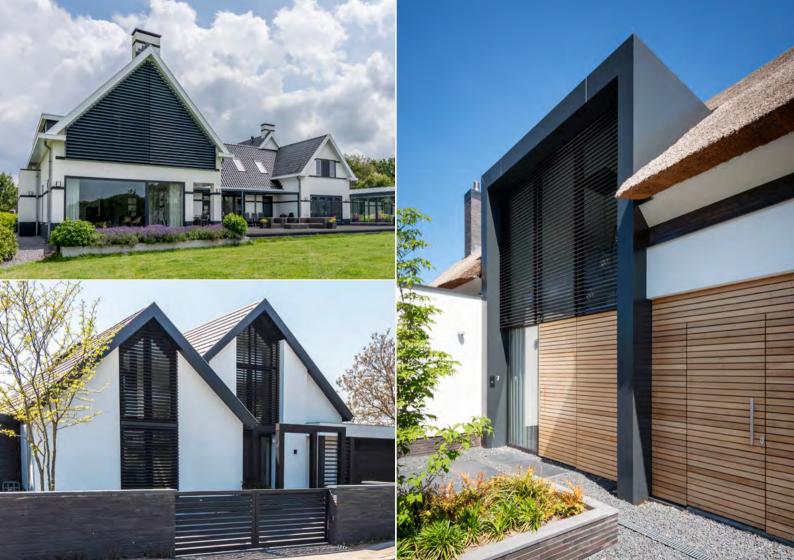

## A Variety Of Choice

Our louvres are 100% tailor-made to your exact requirements. Our versatile louvres enable us to achieve a perfect fit for any shape or size window.

You have many choices of material and plenty of louvre widths to choose from. With options of either high grade extruded aluminium or Western Red Cedar wood. This enables you to choose the perfect style for your home.

## **Louvre Choices**

We can advise you on the best louvre type and material to suit your property.

We offer two main material types for our louvres which are; Aluminium and Western Red Cedar wood. Both types provide a unique look for both facades and Louvre walls.