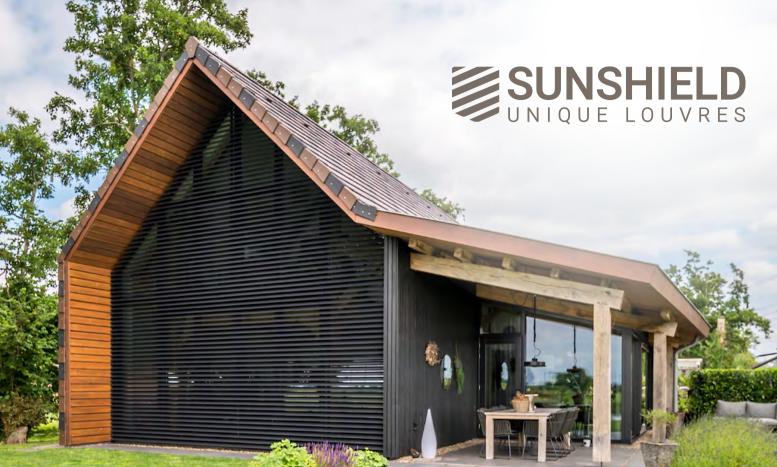

# SUNSHIELD Unique Louvres

SUNSHIELD Unique Louvres is a leading manufacturer of rack arm louvre systems -A window shading solution that provides a variety of sustainable benefits, along with a total solution to many window shading problems such as; unique shaped window design, extra large glazing, heat and glare issues, Part 'O' compliance and more...

External louvres are a sustainable window shading solution that enhances living space, reduces energy consumption and adds a WOW factor to your home design.

Our stunning louvres are practical and sustainable; creating an effective solution for managing daylight, avoiding glare and controlling heat from the sun. Our louvres meet the <u>Building Part 'O' Regulation</u> requirement for overheating standards, as well as being manufactured with top quality sustainable materials.

Beautiful and functional external louvres provide an aesthetically pleasing alternative to standard internal blinds and shutters.

Our louvres give you total control over the amount of daylight that enters the room. Simply by adjusting the tiltable louvres in the desired position, you can effectively reduce the amount of glare that hits the window resulting in heat reduction and long-term energy savings.