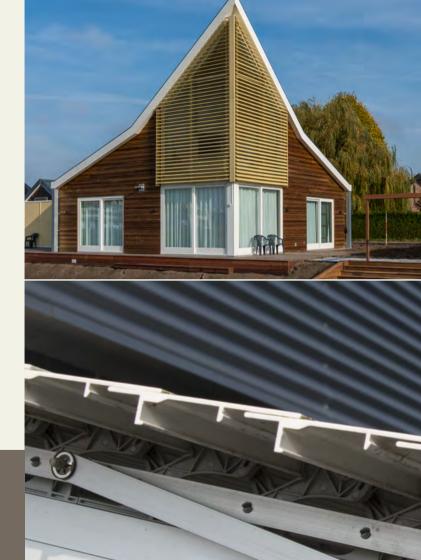

# Perfect For Apex Glazing

Our most popular application is for apex shaped glazing, which are frequently designed on the building facade of many contemporary new homes and property extensions.

Our louvres provide an aesthetically unique window feature which compliments this style of window design. Being completely tailor-made means we can fit the louvres to any size or shape window.

## A Variety Of Choice

Our louvres are 100% tailor-made to your exact requirements. Our versatile louvres enable us to achieve a perfect fit for any shape or size window.

You have many choices of material and plenty of louvre widths to choose from. With options of either high grade extruded aluminium or Western Red Cedar wood. This enables you to choose the perfect style for your home.