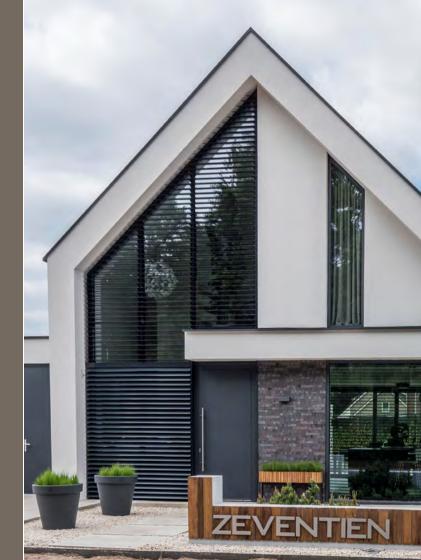

# Perfect For Apex Glazing

Our most popular application is for apex shaped glazing, which are frequently designed on the building facade of many contemporary new homes and property extensions.

Our louvres provide an aesthetically unique window feature which compliments this style of window design. Being completely tailor-made means we can fit the louvres to any size or shape window.

## **Louvre Choices**

We can advise you on the best louvre type and material to suit your property.

We offer two main material types for our louvres which are; Aluminium and Western Red Cedar wood. Both types provide a unique look for both facades and Louvre walls.